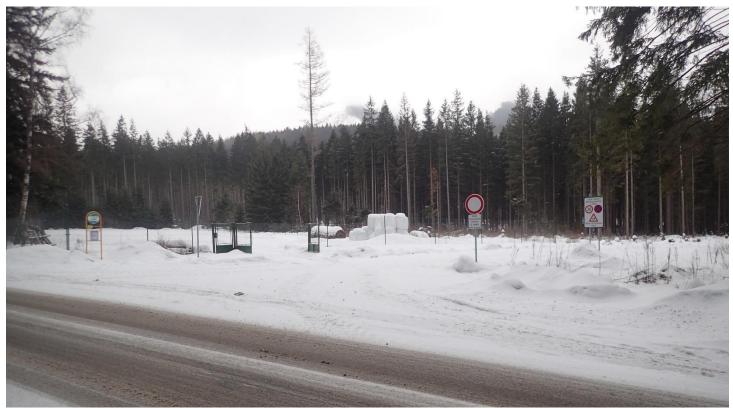

## **Details:**

You go from center of Zuberec to Zverovka under road 2301. The change is that approximetly in the middle of this road on the right you see mark with the indication how far is the UNIZA resort\* (Fig. 1). Then will be careful, because after few meters you will see new road with mark NO ENTRY\* (Fig. 2) but guests of UNIZA resort can use this road (see picture above mark - Fig. 3). Please dont worry and use this road. When you use this road and in the end of this road is on the left side UNIZA resort\* (Fig. 4) - you are here and we are happy that you came.

Fig. 1 The mark on the road 2301

Fig. 2 The new road

OM-PNU

Fig. 4 The UNIZA resort

You are here and we are happy that you came