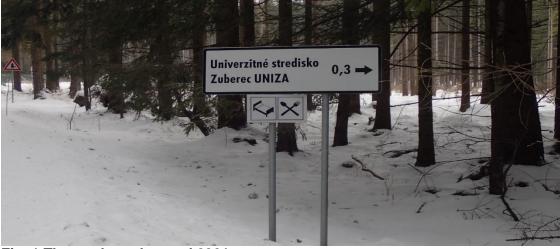

## **Details:**

You go from center of Zuberec to Zverovka under road 2301. The change is that approximetly in the middle of this road on the right you see mark with the indication how far is the UNIZA resort\* (Fig. 1). Then will be careful, because after few meters you will see new road with mark NO ENTRY\* (Fig. 2) but guests of UNIZA resort can use this road (see picture above mark - Fig. 3). Please dont worry and use this road. When you use this road and in the end of this road is on the left side UNIZA resort\* (Fig. 4) - you are here and we are happy that you came.

Fig. 1 The mark on the road 2301

Fig. 2 The new road

OM-PNU

Fig. 4 The UNIZA resort

You are here and we are happy that you came