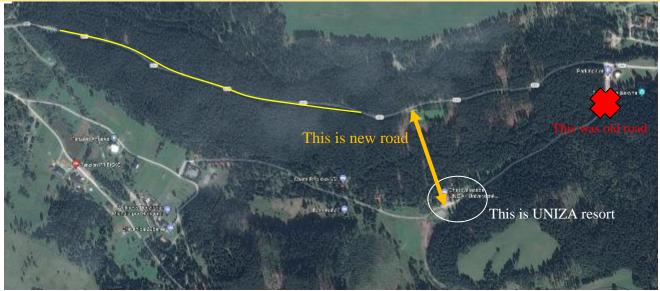

## Dear participants,

Our UNIZA resort in Zuberec was under reconstruction in autumn 2017. Therefore the old road is out of service! Our resort done the new road to the UNIZA resort. Please use this road!

## **Details:**

You go from center of Zuberec to Zverovka under road 2301. The change is that approximetly in the middle of this road on the right you see mark with the indication how far is the UNIZA resort\* (Fig. 1). Then will be careful, because after few meters you will see new road with mark NO ENTRY\* (Fig. 2) but guests of UNIZA resort can use this road (see picture above mark - Fig. 3). Please dont worry and use this road. When you use this road and in the end of this road is on the left side UNIZA resort\* (Fig. 4) - you are here and we are happy that you came.

Fig. 1 The mark on the road 2301

Fig. 2 The new road

OM-PNU

Fig. 4 The UNIZA resort

You are here and we are happy that you came