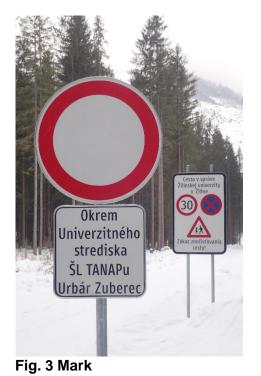

## **Details:**

You go from center of Zuberec to Zverovka under road 2301. The change is that approximetly in the middle of this road on the right you see mark with the indication how far is the UNIZA resort\* (Fig. 1). Then will be careful, because after few meters you will see new road with mark NO ENTRY\* (Fig. 2) but guests of UNIZA resort can use this road (see picture above mark - Fig. 3). Please dont worry and use this road. When you use this road and in the end of this road is on the left side UNIZA resort\* (Fig. 4) - you are here and we are happy that you came.